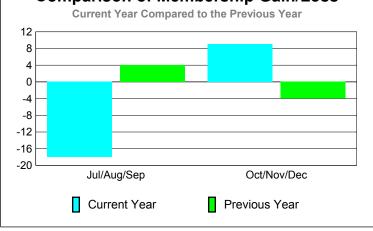

#### **MEMBERSHIP Membership** Results <u>Membership</u> 2010-2011 2009-2010 Net Actual Actual Gain/ Gain/ Memb New Dropped Loss of Loss of Month Goal Memb Memb Memb **Memb** Jul/Aug/Sep -34 -18 4 31 16 Oct/Nov/Dec 33 29 -20 9 -4 Totals 64 45 -54 -9 0