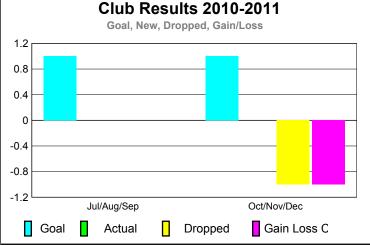

## 2010-2011 GMT Reports for District (or Undistricted) District 410 B REP OF SOUTH

GMT: Robert B Fowler Location: REP OF SOUTH AFRICA GMT CA: 6

|             |                     | CI     | LUBS         |         |              |
|-------------|---------------------|--------|--------------|---------|--------------|
|             | <u>Club</u> Results |        |              |         | <u>Clubs</u> |
|             | 2010-2011           |        |              |         | 2009-2010    |
|             |                     |        |              |         |              |
|             | New                 | Actual | Actual       | Gain/   | Gain/        |
|             | Club                | New    | Dropped      | Loss of | Loss of      |
| Month       | <u>Goal</u>         | Clubs  | <u>Clubs</u> | Clubs   | Clubs        |
| Jul/Aug/Sep | 1                   | 0      | 0            | 0       | 0            |
| Oct/Nov/Dec | 1                   | 0      | -1           | -1      | 0            |
| Totals      | 2                   | 0      | -1           | -1      | 0            |