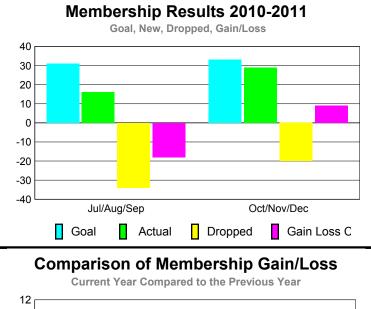

#### **MEMBERSHIP Membership** Results <u>Membership</u> 2010-2011 2009-2010 Net Actual Actual Gain/ Gain/ Memb New Dropped Loss of Loss of Month Goal Memb Memb Memb **Memb** Jul/Aug/Sep -34 -18 4 31 16 Oct/Nov/Dec 33 29 -20 9 -4 Totals 64 45 -54 -9 0