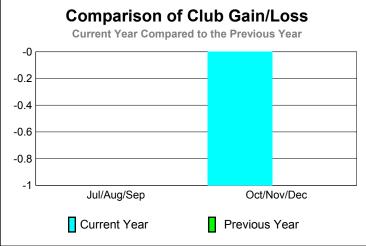

## 2010-2011 GMT Reports for District (or Undistricted) District 410 B REP OF SOUTH

GMT: Robert B Fowler Location: REP OF SOUTH AFRICA GMT CA: 6

|             |                     | CI     | LUBS         |         |              |
|-------------|---------------------|--------|--------------|---------|--------------|
|             | <u>Club</u> Results |        |              |         | <u>Clubs</u> |
|             | 2010-2011           |        |              |         | 2009-2010    |
|             |                     |        |              |         |              |
|             | New                 | Actual | Actual       | Gain/   | Gain/        |
|             | Club                | New    | Dropped      | Loss of | Loss of      |
| Month       | <u>Goal</u>         | Clubs  | <u>Clubs</u> | Clubs   | Clubs        |
| Jul/Aug/Sep | 1                   | 0      | 0            | 0       | 0            |
| Oct/Nov/Dec | 1                   | 0      | -1           | -1      | 0            |
| Totals      | 2                   | 0      | -1           | -1      | 0            |