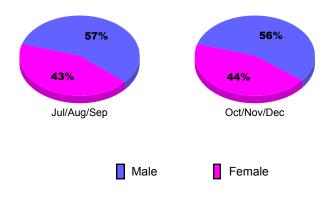

| Gain/   | Gain/        |
|             | Club                | New    | Dropped      | Loss of | Loss of      |
| Month       | <u>Goal</u>         | Clubs  | <u>Clubs</u> | Clubs   | Clubs        |
| Jul/Aug/Sep | 1                   | 0      | 0            | 0       | 0            |
| Oct/Nov/Dec | 1                   | 0      | -1           | -1      | 0            |
| Totals      | 2                   | 0      | -1           | -1      | 0            |





### YTD Status Quo Clubs 2010-2011



#### **MEMBERSHIP Membership** Results <u>Membership</u> 2010-2011 2009-2010 Net Actual Actual Gain/ Gain/ Memb New Dropped Loss of Loss of Month Goal Memb Memb Memb **Memb** Jul/Aug/Sep -34 -18 4 31 16 Oct/Nov/Dec 33 29 -20 9 -4 Totals 64 45 -54 -9 0





## **Gender Comparison 2010-2011**



# 2010-2011 GMT Reports for District (or Undistricted) District 410 B SWAZILAND